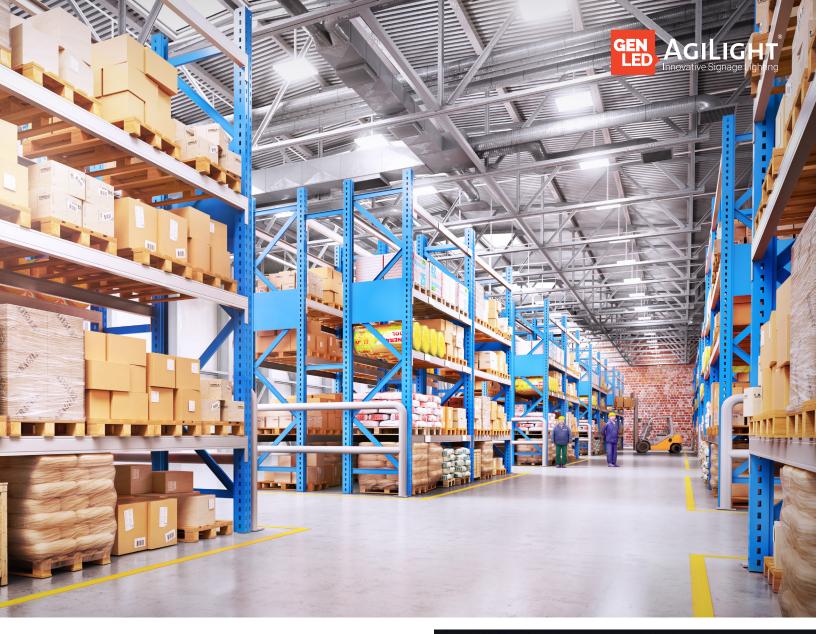

#### WAREHOUSES PARKING GARAGES

4 CCTs (4000K, 4500K, 5000K, 5700K) 132-140 lumens/W 19800-21000 lumens per fixture Premium light from 10 m high