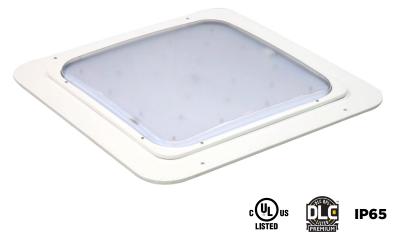

### WORKSHOPS UTILITY ROOMS STORAGE SPACES

Standard white casing (custom colors available) 520 mm square fixture with rounded corners Frosted lens for even light diffusion Easily mounts to standard junction boxes