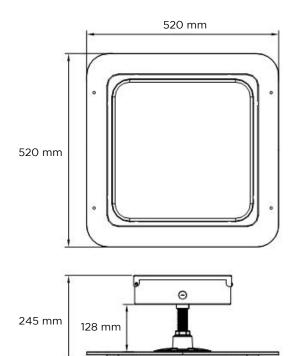

### WORKSHOPS UTILITY ROOMS STORAGE SPACES

Standard white casing (custom colors available) 520 mm square fixture with rounded corners Frosted lens for even light diffusion Easily mounts to standard junction boxes