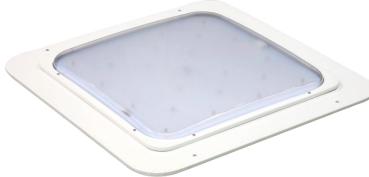

### WORKSHOPS UTILITY ROOMS STORAGE SPACES

Standard white casing (custom colors available) 520 mm square fixture with rounded corners Frosted lens for even light diffusion Easily mounts to standard junction boxes