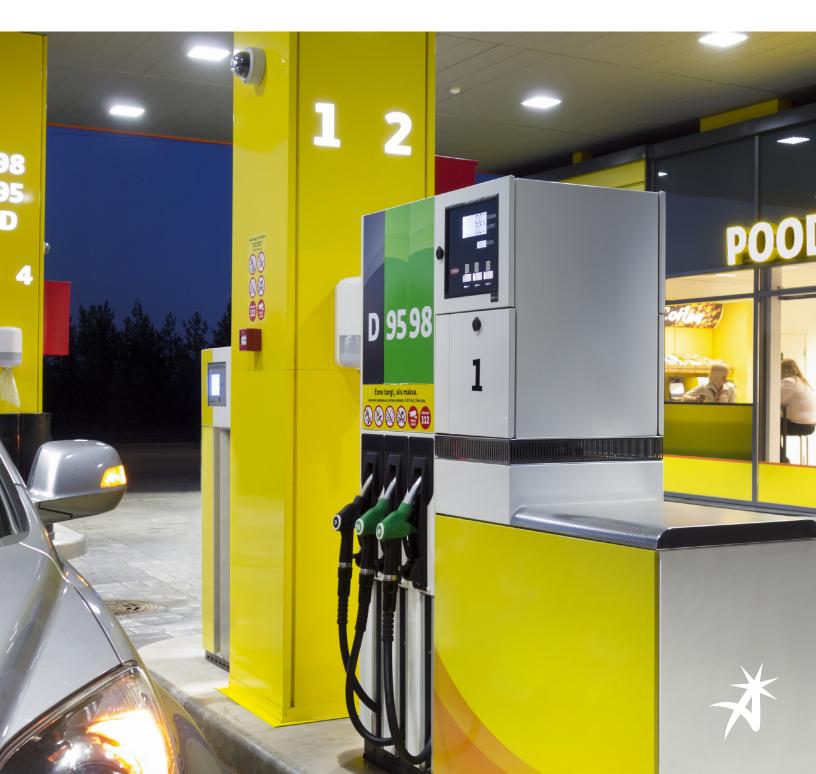

## SERVICE STATIONS

High-efficiency 150 W fixtures Precision die-cast aluminum housing Rated IP65 for damp & wet locations Superior heat management