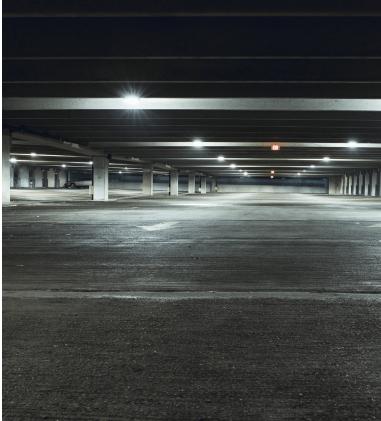

#### WAREHOUSES PARKING GARAGES

4 CCTs (4000K, 4500K, 5000K, 5700K) 132-140 lumens/W 19800-21000 lumens per fixture Premium light from 10 m high