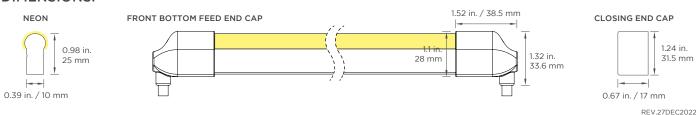

| (17 mm)                                                  | (12.7 mm)                                                 |

#### **DIMENSIONS:**